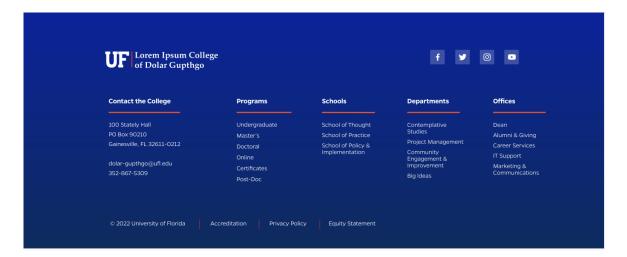

### Footer

The site-wide footer includes the logo, contact info, social links, three resource menus, copyright text.

- Orange line at top of footer scrolls from left to full width as users scroll down.
- Menu wording is not clickable, simply for navigation.
- Social icons click to social media pages.
- Address and phone number are clickable on desktop and mobile.

| Item/Field     | Description                                                                                                                     | Required/Optional |
|----------------|---------------------------------------------------------------------------------------------------------------------------------|-------------------|
| Logo           | Links to homepage                                                                                                               | Required          |
| Contact Column | Institution Name: Single line text field Address: Single line text field Address Link: Link Phone: Phone Hover: Underlined text | Required          |
| Resource Menus | Heading: Single line text field Resource Link: Link Hover: Underline link text Number: Three columns                            | Required          |
| Social Links   | Field type: Icon + Link Hover: White box and blue icon Number: Up to 6                                                          | Required          |
| Copyright Text | Automatically set to current year                                                                                               | Required          |