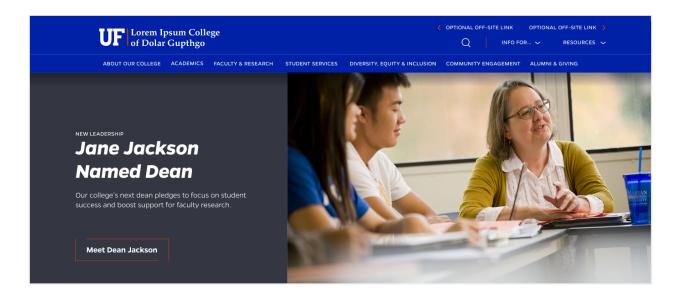

### Hero Block

| Item/Field  | Description                                                                                                           | Required/Optional |
|-------------|-----------------------------------------------------------------------------------------------------------------------|-------------------|
| Image/Movie | Field Type: Media upload/select field Aspect Ratio: 2:1 Optimal Image Dimensions: 1920x960 Video controls: Start/Stop | Required          |
| Intro       | Field type: Single line text Text: Styled text Character Recommendation: 40 Wrapping: Single line                     | Optional          |
| Title       | Field type: Single line text Text: H1 Heading Character Recommendation: 50 Wrapping: Single line                      | Required          |
| Description | Field type: Single line text Text: Paragraph Character Recommendation: 200 Wrapping: Single line                      | Required          |
| Button Text | Field type: Single line text Text: Styled text Character Recommendation: 30 Wrapping: Single line Hover: Box closes   | Required          |

| Button Destination | Field type: Link field                                                                                                                | Required |
|--------------------|---------------------------------------------------------------------------------------------------------------------------------------|----------|
| Animation          | Hover on headline/arrow shows description which stays open once activated <a href="https://www.upenn.edu/">https://www.upenn.edu/</a> | NA       |
| Mobile Response    | Hero and image adopt a vertical orientation on mobile. Mobile inspiration: pba.edu and fieldmuseum.org                                | NA       |
| Page Placement     | Will always display at the top of the page                                                                                            | NA       |
| Creation           | Created as an on-page element                                                                                                         | NA       |
| Accessibility      | Gradient behind text area is added through the CSS                                                                                    | NA       |
| Use Cases          | Homepage                                                                                                                              | NA       |