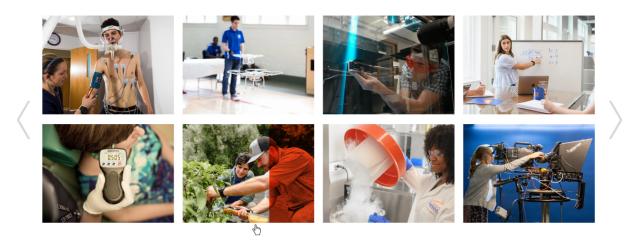

### Mobile View

| Item/Field    | Description                                                                              | Required/Optional |
|---------------|------------------------------------------------------------------------------------------|-------------------|
| Section Title | Field type: Single line text Text: H2 Character Recommendation: 30 Wrapping: Single line | Optional          |

| Section Subtext     | Field type: Multi line text Text: Paragraph Character Recommendation: 250 Wrapping: Wrap to two lines                                                                                                                                          | Optional |
|---------------------|------------------------------------------------------------------------------------------------------------------------------------------------------------------------------------------------------------------------------------------------|----------|
| Slide               | Number: No limit Display: minimum of 4 and up to 8 display per page (WordPress does not support this functionality) Hover: Orange overlay scrolls over image from left, right, top, bottom Click: Modal with image, title, description display | NA       |
| Slide - Image       | Field Type: Image Aspect Ratio: 4:3 Optimal Image Dimensions: 390x289 Close: X in upper right                                                                                                                                                  | Required |
| Slide - Title       | Field type: Single line text Text: H2 Character Recommendation: 35 Wrapping: Single line                                                                                                                                                       | Optional |
| Slide - Description | Field type: WYSIWYG  Text: Paragraph  Wrapping: Wraps to multiple lines                                                                                                                                                                        | Required |
| Mobile Response     | Eight cards will display per page                                                                                                                                                                                                              | NA       |
| Page Placement      | Full width                                                                                                                                                                                                                                     | NA       |
| Accessibility       | Slides and navigation arrows are included in tab<br>through, if user expands the slide, the close will be in<br>focus                                                                                                                          | NA       |