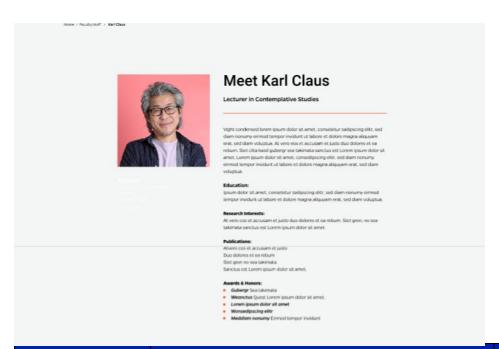

|               | Will load 6 more cards at a time                                       |                   |
|---------------|------------------------------------------------------------------------|-------------------|
| Accessibility | Cards will be included in tab through and focus state will mimic hover | NA                |
| Item/Field    | Description                                                            | Required/Optional |

## **Alert**

It includes a title field and a WYSIWYG message area that may include in-line text links. Additionally, up to three links below the message area are available.

| Item/Field                                       | Description                                                                                                                                                                        | Required/Optional |
|--------------------------------------------------|------------------------------------------------------------------------------------------------------------------------------------------------------------------------------------|-------------------|
| Heading                                          | Field type: Single line text Text: Styled text Character Recommendation: 45 Wrapping: Single line                                                                                  | Recommended       |
| Description                                      | Field type: Multi line text field, linking available Text: Paragraph Character Recommendation: 300-500 characters Wrapping: Wrap as needed Hover: Inline links will change to gold | Recommended       |
| Buttons<br>Fields:<br>Button Text<br>Destination | Field type: Button field Character Recommendation: NA Wrapping: Single line Number: Up to three Hover: Underline will scroll to the right and change to white                      | Recommended       |
| Appearance                                       | The alert banner can be toggled on/off to display above the global navigation area on the homepage, select pages or all pages.                                                     | NA                |
| Accessibility                                    | Link, buttons, and close will be included in tab through                                                                                                                           | NA                |

# Social Shell

| Item/Field       | Description                                                                                                                            | Required/Optional |
|------------------|----------------------------------------------------------------------------------------------------------------------------------------|-------------------|
| Title            | Field type: Single line text field Text: Styled text Character Recommendation: 20 Wrapping: Single line                                | Required          |
| Social Card      | Link: Associated social post that are user coded and defined Hover: Turns dark gray 343741 Number: 4 Cards that are user defined feeds |                   |
| Social Image     | Field Type: Media upload/select field                                                                                                  |                   |
| Social Text      | Field type: Single line text field Text: Styled text                                                                                   |                   |
| Social Post Link | Field type: URL field Includes option to open in new tab                                                                               |                   |

| Social Button      | Field type: Includes social post link field and option to open in new tab  Options for Facebook, Twitter, Instagram, YouTube                                                     |    |
|--------------------|----------------------------------------------------------------------------------------------------------------------------------------------------------------------------------|----|
| Mobile Response    | Four cards (two rows of two each), like fieldmuseum.org mobile functionality                                                                                                     | NA |
| Page Placement     | Recommended display at the bottom of the page                                                                                                                                    | NA |
| Creation           | User defined                                                                                                                                                                     | NA |
| Accessibility      | Cards are included in tab through, and active state will duplicate the hover state. Tab through will advance through the cards from left to right.                               | NA |
| Functionality Note | The component will be a shell only with a hover state, functionality and connection to any social feeds will be up to the client to create and style the social media connection |    |

## **Event Shell**