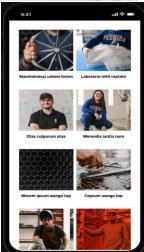

### Visual Navigation

### Lorem Ipsum Heading H2

Optional intro for visual navigation can run a couple of lines. Useful for describing related links clustered into categories (e.g., life at UF). Lorem ipsum dolor sit amet consetetur sadipscing.

Maximinimus untem lorem ipsum wango top

Laborerio milit reptate liqui

Qulparum utas

Commodis iuntia num fugiatur

Wemodis iuntia num ugiatur

Maximinimus untem lorem ipsum wango top

Terio milit reptate liqui

Hover brings orange overlay in from cursor direction

| Item/Field         | Description                                                                                                                                             | Required/Optional |
|--------------------|---------------------------------------------------------------------------------------------------------------------------------------------------------|-------------------|
| Title              | Field type: Single line text Text: H2 Character Recommendation: 25 Wrapping: Single line                                                                | Optional          |
| Description        | Field type: Multi line text Text: Paragraph Character Recommendation: 200 Wrapping: Wrap to two lines                                                   | Optional          |
| Card/Item          | <b>Link:</b> Entire card area is clickable <b>Hover:</b> Red overlay scrolls over card. Overlay starts from various directions. <b>Number:</b> No limit | Required          |
|                    | <b>Display:</b> Up to four cards in each row. Fewer cards will center                                                                                   |                   |
| Card - Image       | Field Type: Media upload/select field Aspect Ratio: 1.13:1 Optimal Image Dimensions: 369x326                                                            | Required          |
| Card – Title       | Field type: Single line text Text: Styled text Character Recommendation: 45 Wrapping: Wrap to two lines                                                 | Required          |
| Card - Destination | Field type: Link field                                                                                                                                  | Required          |
| Mobile Response    | Stacked                                                                                                                                                 | NA                |
| Page Placement     | Full Width                                                                                                                                              | NA                |
| Creation           | Created as an on-page element                                                                                                                           | NA                |
| Accessibility      | Cards are included in tab through and active state will duplicate the hover state. Tab through will advance through the cards from left to right.       | NA                |
| Use Cases          | Section, Audience                                                                                                                                       | NA                |