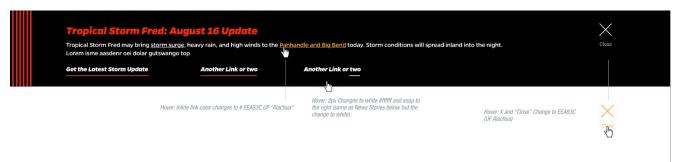

raph                                 | Danisina d        |
|                    | Character Limit: 120                            | Required          |
|                    | Wrapping: Wrap to 6 lines                       |                   |
| Mobile Response    | Cards will stack                                | NA                |



|               | Will load 6 more cards at a time                                       |                   |
|---------------|------------------------------------------------------------------------|-------------------|
| Accessibility | Cards will be included in tab through and focus state will mimic hover | NA                |
| Item/Field    | Description                                                            | Required/Optional |

## **Alert**



It includes a title field and a WYSIWYG message area that may include in-line text links. Additionally, up to three links below the message area are available.

| Item/Field                                       | Description                                                                                                                                                                        | Required/Optional |
|--------------------------------------------------|------------------------------------------------------------------------------------------------------------------------------------------------------------------------------------|-------------------|
| Heading                                          | Field type: Single line text Text: Styled text Character Recommendation: 45