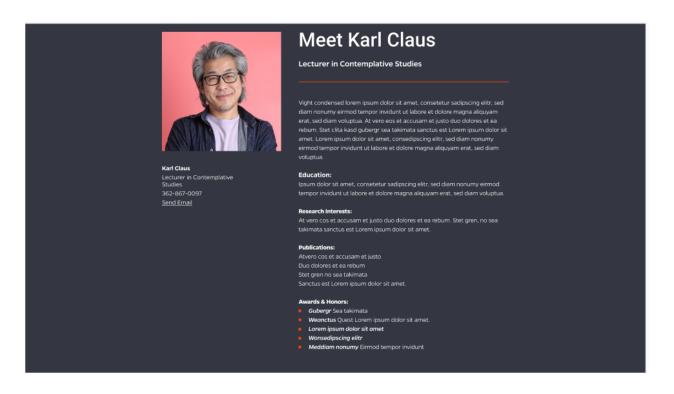

|               | Will load 6 more cards at a time                                       |                   |
|---------------|------------------------------------------------------------------------|-------------------|
| Accessibility | Cards will be included in tab through and focus state will mimic hover | NA                |
| Item/Field    | Description                                                            | Required/Optional |

## **Alert**

It includes a title field and a WYSIWYG message area that may include in-line text links. Additionally, up to three links below the message area are available.

| Item/Field                                       | Description                                                                                                                                                                        | Required/Optional |
|--------------------------------------------------|------------------------------------------------------------------------------------------------------------------------------------------------------------------------------------|-------------------|
| Heading                                          | Field type: Single line text Text: Styled text Character Recommendation: 45 Wrapping: Single line                                                                                  | Recommended       |
| Description                                      | Field type: Multi line text field, linking available Text: Paragraph Character Recommendation: 300-500 characters Wrapping: Wrap as needed Hover: Inline links will change to gold | Recommended       |
| Buttons<br>Fields:<br>Button Text<br>Destination | Field type: Button field Character Recommendation: NA Wrapping: Single line Number: Up to three Hover: Underline will scroll to the right and change to white                      | Recommended       |
| Appearance                                       | The alert banner can be toggled on/off to display above the global navigation area on the homepage, select pages or all pages.                                                     | NA                |
| Accessibility                                    | Link, buttons, and close will be included in tab through                                                                                                                           | NA                |

# Social Shell

| Item/Field       | Description                                                                                                                            | Required/Optional |
|------------------|----------------------------------------------------------------------------------------------------------------------------------------|-------------------|
| Title            | Field type: Single line text field Text: Styled text Character Recommendation: 20 Wrapping: Single line                                | Required          |
| Social Card      | Link: Associated social post that are user coded and defined Hover: Turns dark gray 343741 Number: 4 Cards that are user defined feeds |                   |
| Social Image     | Field Type: Media upload/select field                                                                                                  |                   |
| Social Text      | Field type: Single line text field Text: Styled text                                                                                   |                   |
| Social Post Link | Field type: URL field Includes option to open in new tab                                                                               |                   |

| Social Button      | Field type: Includes social post link field and option to open in new tab  Options for Facebook, Twitter, Instagram, YouTube                                                     |    |
|--------------------|----------------------------------------------------------------------------------------------------------------------------------------------------------------------------------|----|
| Mobile Response    | Four cards (two rows of two each), like fieldmuseum.org mobile functionality                                                                                                     | NA |
| Page Placement     | Recommended display at the bottom of the page                                                                                                                                    | NA |
| Creation           | User defined                                                                                                                                                                     | NA |
| Accessibility      | Cards are included in tab through, and active state will duplicate the hover state. Tab through will advance through the cards from left to right.                               | NA |
| Functionality Note | The component will be a shell only with a hover state, functionality and connection to any social feeds will be up to the client to create and style the social media connection |    |

## **Event Shell**