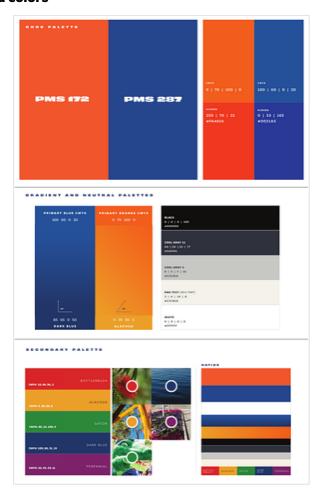

### **Brand colors**

**Responsive breakpoints:** Responsiveness will be achieved by Bootstrap 5. The current responsive behavior of the core Tier 1 components will be followed. Any component that does not have a current live example will be built with Bootstrap 5 and reviewed by the testing team and UFL. All animation in Tier 1 will be followed.