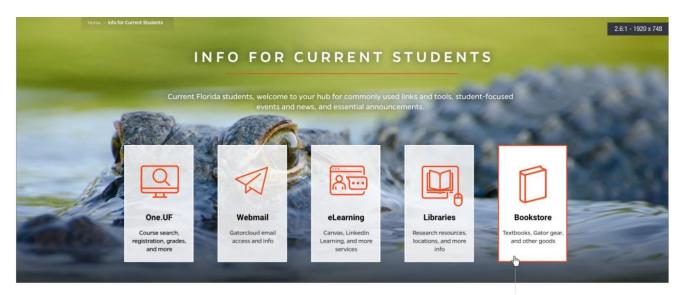

## **Title Tool Block**

Hover: background changes from 85% opacity to 100% opaque. Rule changes from white to grange

| Item/Field | Description                                                                                      | Required/Optional |
|------------|--------------------------------------------------------------------------------------------------|-------------------|
| Image      | Field Type: Media upload/select field Aspect Ratio: 2.6:1 Optimal Image Dimensions: 1920x748     | Required          |
| Title      | Field type: Single line text Text: H1 Heading Character Recommendation: 30 Wrapping: Single line | Required          |

| Description        | Field type: Multi-line Text: Paragraph Character Recommendation: 250 Wrapping: Wrap to two lines                                                           | Optional                                         |
|--------------------|------------------------------------------------------------------------------------------------------------------------------------------------------------|--------------------------------------------------|
| Card               | Link: Entire card area is clickable  Hover: Card background become solid white and card is outlined  Number: Up to 5 cards may be added, cards will center | At least 3 Required                              |
| Card – Icon/Image  | Field Type: Media upload/select field Aspect Ratio: 1:1 Optimal Image Dimensions: 110x110                                                                  | Optional - must be consistent on all cards       |
| Card – Title       | Field type: Single line text Text: Styled text Character Recommendation: 10                                                                                | Required                                         |
| Card – Description | Field type: Single line text Text: Paragraph Character Recommendation: 54 characters Wrapping: Wrap to three lines                                         | Optional – must be<br>consistent on all<br>cards |
| Card - Destination | Field type: Link field                                                                                                                                     | Required                                         |
| Mobile Response    | Stack the cards with icon, title and description as full width buttons.                                                                                    | NA                                               |
| Page Placement     | Will always display at the top of the page                                                                                                                 | NA                                               |
| Creation           | Created as an on-page element                                                                                                                              | NA                                               |
| Accessibility      | Cards are included in tab through and active state will duplicate the hover state. Tab through will advance through the cards from left to right.          | NA                                               |
| Use Cases          | Audience Hub                                                                                                                                               | NA                                               |