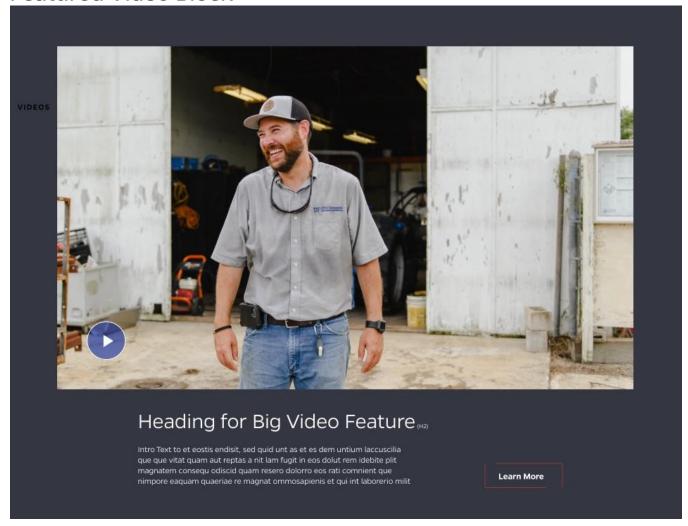

### Featured Video Block

| Item/Field | Description                                                                                                                                 | Required/Optional |
|------------|---------------------------------------------------------------------------------------------------------------------------------------------|-------------------|
| Video      | Field Type: Video embed Aspect Ratio: 16:9 Display: Plays in a lightbox                                                                     | Required          |
| Play/Pause | <b>Hover:</b> Button background changes to solid, orange outline appears around video <b>Click:</b> Opens lightbox and video begins to play | NA                |
| Image      | Field Type: Image or thumbnail pulled from the embedded video.  Display: Appears until Play button is clicked  Optimal Image Dimensions:    | Optional          |

| Title              | Field type: Single line text Text: H2 Character Recommendation: 30 Wrapping: Single line                                                                                   | Required |
|--------------------|----------------------------------------------------------------------------------------------------------------------------------------------------------------------------|----------|
| Description        | Field type: Multi line text Text: Paragraph Character Recommendation: 300 Wrapping: Wraps to multiple lines                                                                | Optional |
| Button Text        | Field type: Single line text Character Recommendation: 15 Wrapping: Single line Hover: Outline closes, text turns background color and background inside button tuns white | Optional |
| Button Destination | Field type: Link                                                                                                                                                           | Optional |
| Animation          | None                                                                                                                                                                       | NA       |
| Mobile Response    | Responsive to screen                                                                                                                                                       | NA       |
| Page Placement     | Full width                                                                                                                                                                 | NA       |
| Accessibility      | Play/Pause and button are included in tab through. If user expands the lightbox to play the video, they can navigate to the Close button to close the lightbox.            | NA       |